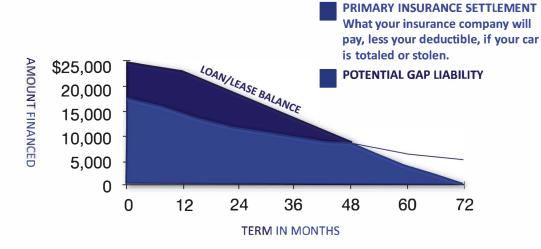

## THE VALUE YOUR INSURANCE COMPANY WILL PLACE ON YOUR VEHICLE MIGHT BE MUCH LESS THAN THE AMOUNT YOU OWE. WHY TAKE CHANCES WITH YOUR INVESTMENT?

You remain liable for payment of the difference between your insurance company's settlement and the balance of your loan/lease. This difference, added to the amount of your deductible, time lost from work, rental car costs, replacement vehicle, and other expenses, can easily be thousands of dollars – money that comes out of your pocket!

#### **IMPORTANT DISCLOSURES:**

This example is for illustrative purposes only. The Amount Financed, Term in Months, Loan/Lease Balance, and Primary Insurance Settlement vary for each cusomer and GAP contract. Do not rely on the amounts in this chart when deciding whether to purchase GAP, as amounts and benefits vary by contract terms. Deductible coverage is available in most, but not all states. Please consult your financing representitve for the availability of this benefit.